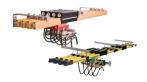

## **Stinger Systems**

Safe, proven and reliable

Conductix-Wampfler offers customized solutions to <u>safely</u> provide power and data to stationary and moving vehicles in maintenance and parking facilities.

**Stinger Systems** are available in different designs. Solutions range from Shore safe — our individually switched and interlocked system — to inexpensive enclosed bar or festoon systems.

**Fixed stinger systems** are also available using jib booms, cable reels, wall mounted enclosures and cable stowage.

#### Advantages:

- Safety interlocked systems eliminate electrical hazard to personnel.
- Individually switched trolleys allow operational flexibility.
- Designed to fit rolling stock and depot operating procedures.
- Easy to install, operate and maintain.