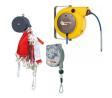

## **Stinger Systems**

Safe, proven and reliable

Conductix-Wampfler offers customized solutions to <u>safely</u> provide power and data to stationary and moving vehicles in maintenance and parking facilities.

**Stinger Systems** are available in different designs. Solutions range from Shore safe — our individually switched and interlocked system — to inexpensive enclosed bar or festoon systems.

**Fixed stinger systems** are also available using jib booms, cable reels, wall mounted enclosures and cable stowage.

#### Advantages:

- Safety interlocked systems eliminate electrical hazard to personnel.
- Individually switched trolleys allow operational flexibility.
- Designed to fit rolling stock and depot operating procedures.
- Easy to install, operate and maintain.