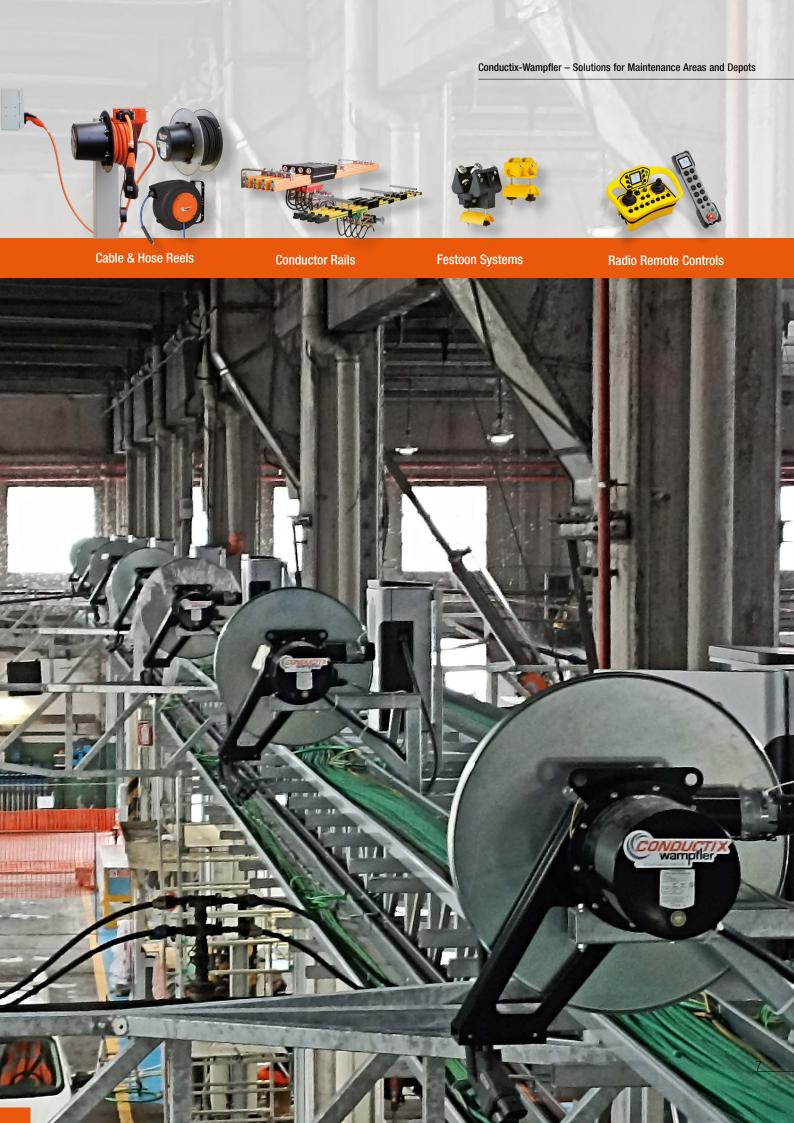

#### Reels

Motor driven and spring driven reels by Conductix-Wampfler provide energy, data and media over a variety of distances, in all directions, fast and safe.

#### Reels, retractors and balancers

Available for hoses and cables, as classical reels or high-precision positioning aids for tools, we offer a complete range of reels and spring balancers.