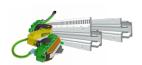

Charging Solutions
Cable & Hose Management

Safe, Adaptable and Easy to use

Conductix-Wampfler offers customized solutions to <u>safely</u> provide power and data for charging of vehicles.

**Charging and Management Systems** are available in different designs.

Solutions range from motor operated winding with auto eject mechanism to individual charging pillars or inexpensive manual reels.

#### Advantages:

- Controlled auto-eject mechanism.
- Solutions customized to depot size and lay-out.
- Remove trailing hose and cable trip hazard for personnel.
- Horizontal and vertical operations available.