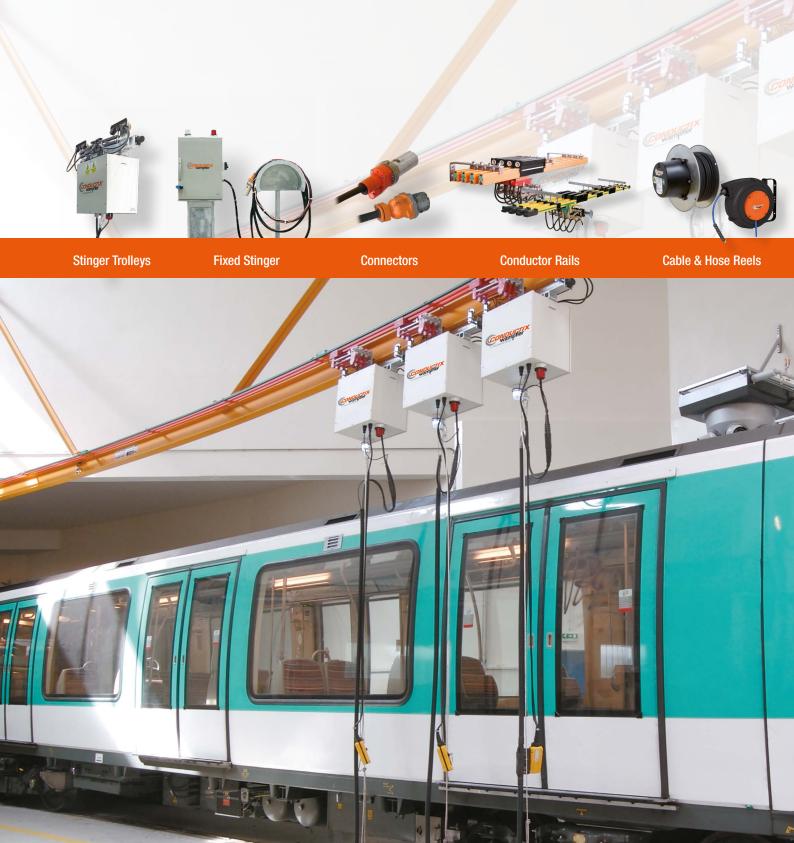

## **Stinger Systems**

Safe, proven and reliable

Conductix-Wampfler offers customized solutions to <u>safely</u> provide power and data to stationary and moving vehicles in maintenance and parking facilities.

**Stinger Systems** are available in different designs. Solutions range from Shore safe — our individually switched and interlocked system — to inexpensive enclosed bar or festoon systems.

**Fixed stinger systems** are also available using jib booms, cable reels, wall mounted enclosures and cable stowage.

#### Advantages:

- Safety interlocked systems eliminate electrical hazard to personnel.
- Individually switched trolleys allow operational flexibility.
- Designed to fit rolling stock and depot operating procedures.
- Easy to install, operate and maintain.