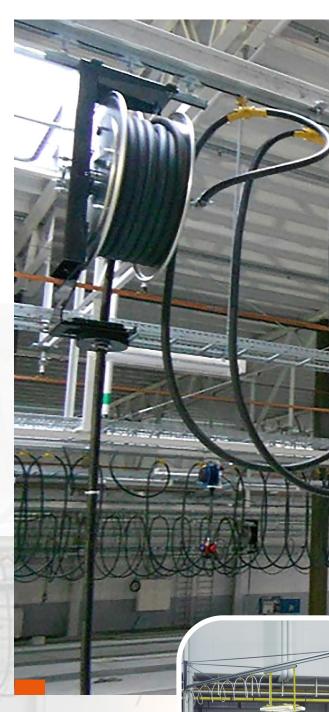

#### Reels

Motor driven and spring driven reels by Conductix-Wampfler provide energy, data and media over a variety of distances, in all directions, fast and safe.

#### **Festoon Systems**

Conductix-Wampfler cable trolleys can be used in virtually every industrial application. They are reliable, robust and available in an enormous variety of dimensions and designs.