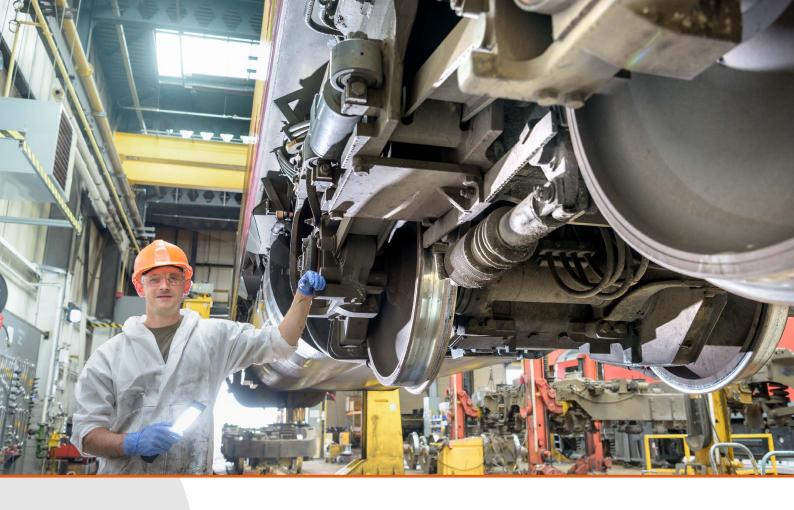

# Safe Service Solutions for Maintenance Areas and Depots









Extensive Service available



Turnkey Inspection





Service







## **Stinger Systems**

Safe, proven and reliable

Conductix-Wampfler offers customized solutions to <u>safely</u> provide power and data to stationary and moving vehicles in maintenance and parking facilities.

**Stinger Systems** are available in different designs. Solutions range from Shore safe — our individually switched and interlocked system — to inexpensive enclosed bar or festoon systems.

**Fixed stinger systems** are also available using jib booms, cable reels, wall mounted enclosures and cable stowage.

#### Advantages:

- Safety interlocked systems eliminate electrical hazard to personnel.
- Individually switched trolleys allow operational