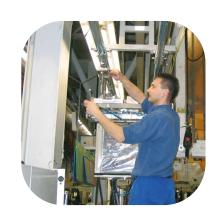

## **Stinger Systems**

Safe, proven and reliable

Conductix-Wampfler offers customized solutions to <u>safely</u> provide power and data to stationary and moving vehicles in maintenance and parking facilities.

**Stinger Systems** are available in different designs. Solutions range from Shore safe — our individually switched and interlocked system — to inexpensive enclosed bar or festoon systems.

**Fixed stinger systems** are also available using jib booms, cable reels, wall mounted enclosures and cable stowage.

#### Advantages:

- Safety interlocked systems eliminate electrical hazard to personnel.
- Individually switched trolleys allow operational flexibility.
- Designed to fit rolling stock and depot operating procedures.
- Easy to install, operate and maintain.