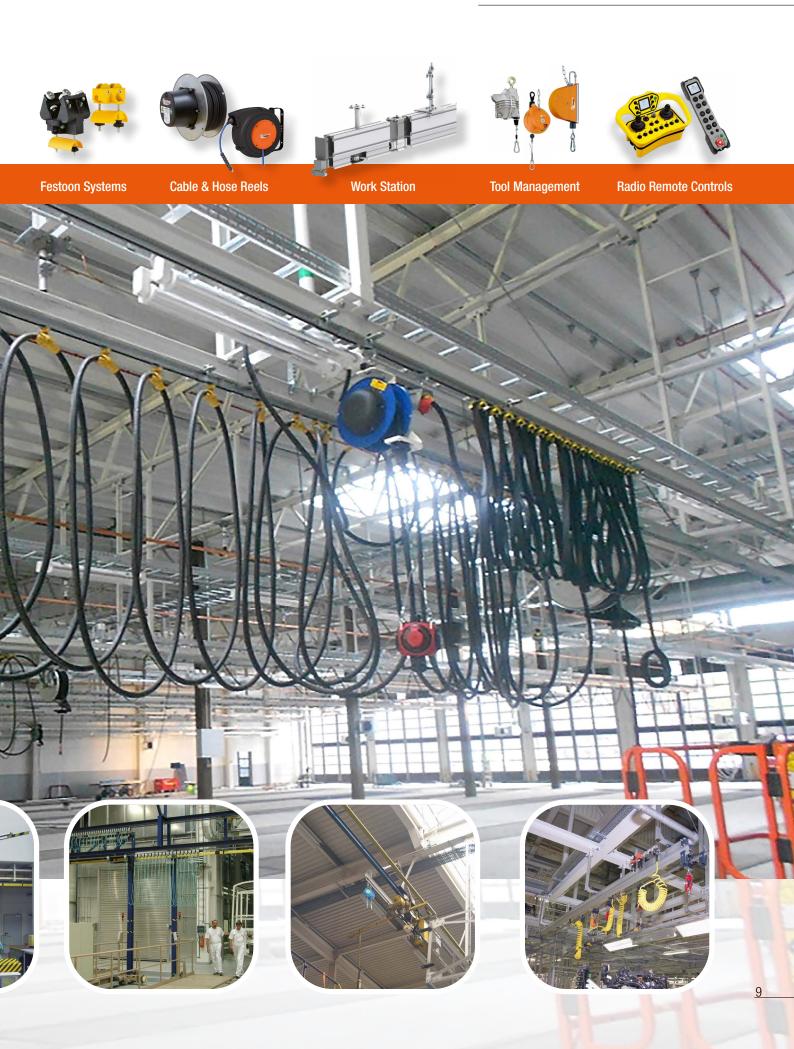

#### Reels

Motor driven and spring driven reels by Conductix-Wampfler provide energy, data and media over a variety of distances, in all directions, fast and safe.

#### **Festoon Systems**

Conductix-Wampfler cable trolleys can be used in virtually every industrial application. They are reliable, robust and available in an enormous variety of dimensions and designs.