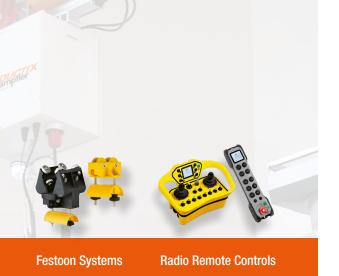

#### **Festoon Systems**

Conductix-Wampfler cable trolleys can be used in virtually every industrial application. They are reliable, robust and available in an enormous variety of dimensions and designs.

#### Radio Remote Controls

Secure remote control solutions customized to meet our customer needs with modern ergonomic design.