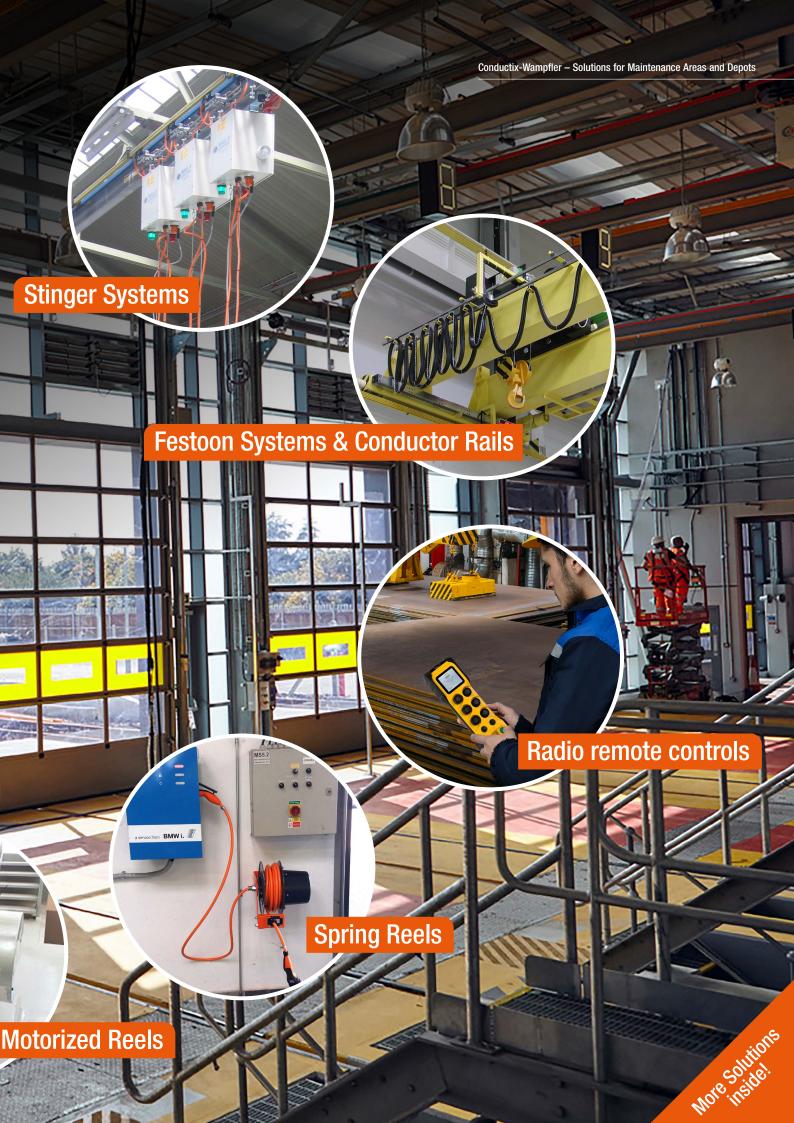

## **Stinger Systems**

Safe, proven and reliable

Conductix-Wampfler offers customized solutions to <u>safely</u> provide power and data to stationary and moving vehicles in maintenance and parking facilities.

**Stinger Systems** are available in different designs. Solutions range from Shore safe — our individually switched and interlocked system — to inexpensive enclosed bar or festoon systems.

**Fixed stinger systems** are also available using jib booms, cable reels, wall mounted enclosures and cable stowage.

#### Advantages:

- Safety interlocked systems eliminate electrical hazard to personnel.
- Individually switched trolleys allow operational flexibility.
- Designed to fit rolling stock and depot operating procedures.
- Easy to install, operate and maintain.

#### Reels

Motor driven and spring driven reels by Conductix-Wampfler provide energy, data and media over a variety of distances, in all directions, fast and safe.

#### **Festoon Systems**

Conductix-Wampfler cable trolleys can be used in virtually every industrial application. They are reliable, robust and available in an enormous variety of dimensions and designs.

#### Radio Remote Controls

Secure remote control solutions customized to meet our customer needs with modern ergonomic design.