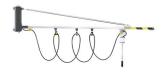

Charging Solutions
Cable & Hose Management

Safe, Adaptable and Easy to use

Conductix-Wampfler offers customized solutions to <u>safely</u> provide power and data for charging of vehicles.

**Charging and Management Systems** are available in different designs.

Solutions range from motor operated winding with auto eject mechanism to individual charging pillars or inexpensive manual reels.

#### Advantages:

- Controlled auto-eject mechanism.
- Solutions customized to depot size and lay-out.
- Remove trailing hose and cable trip hazard for personnel.
- Horizontal and vertical operations available.